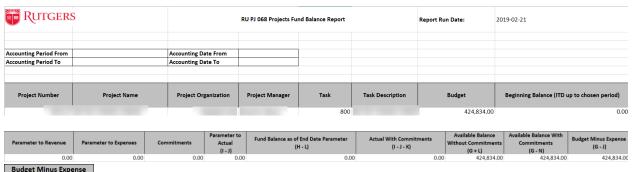

## BETA NEW RU PJ 068 PROJECTS FUND BALANCE REPORT

## **OVERVIEW**

Currently available as a Beta report, RU PJ 068 allows users to see a project's beginning balance, budget, revenue, expenses, commitments, and various balances calculated from these fields. Moreover, users can use the Accounting Date From/Accounting Period From fields to set when the Beginning Balance should be determined from as well as the Accounting Date To/Accounting Period To fields to set the end date/period of the balance.

## OUTPUT

(All one row in the output Excel file)

Budget Minus Expense Plus Commitments (G - J + K) 424,834.00