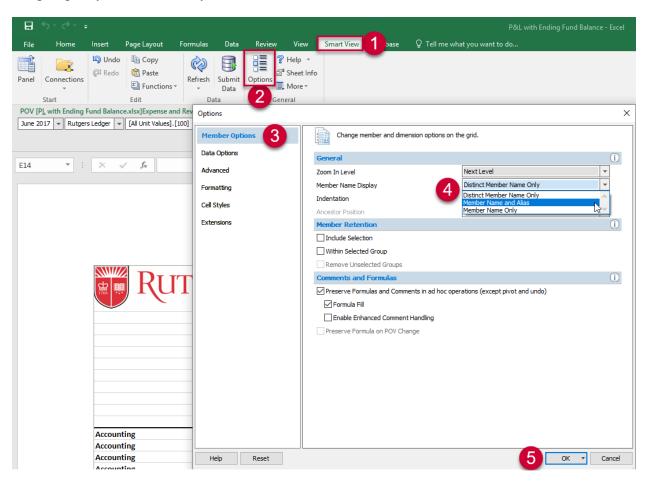

### SEGMENT DESCRIPTIONS

Users can add columns with descriptions for each of the row parameters (Organization, Location, etc.) by going to the Smart View Ribbon > Options > Member Options > Member Name Display and selecting Member Name and Alias. The columns will be added upon refresh.