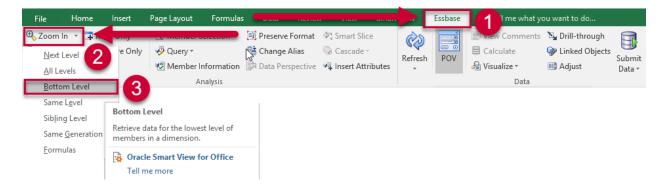

## DRILLING DOWN

By default, the workbook displays GGGP or GGP accounts. In order to drill down to lower level accounts, you will want to use the **Zoom In** function in the **Essbase** ribbon. The first four columns—Organization, Location, Fund Type, and Business Line—have only one level below them. The Account column has three to four. **It is recommended that you Zoom In on each column one at a time.** 

*If you want to immediately Zoom In to all children accounts in the Account column, click the arrow next to the* **Zoom In** button and select **Bottom level**.