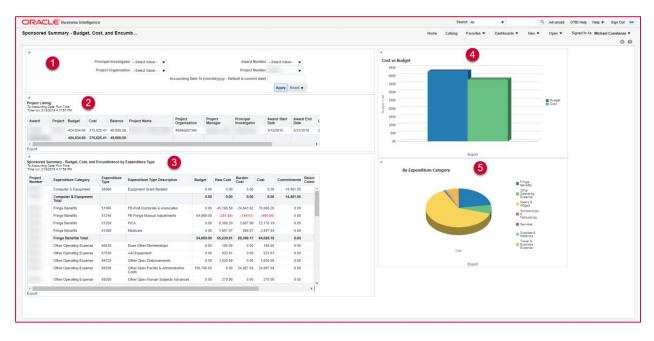

The dashboard includes

- 1. Parameters
- 2. A Project Listing with basic project/award attributes of the queried projects
- 3. A Summary Report with balances by expenditure type
- 4. A Budget vs Cost bar graph
- 5. A pie chart showing costs by expenditure category

## EXPORTING DATA

There is an **Export** button under each section of the dashboard that allows you to export the data in your preferred format.

| Project<br>Number                                                                                                                                                                                                                                                                                                                                                                                                                                                                                                                                                                                                                                                                                                                                                                                                                                                                                                                                                                                                                                                                                                                                                                                                                                                                                                                                                                                                                                                                                                                                                                                                                                                                                                                                                                                                                                                                                                                                                                                                                                                                                             | Expenditure 0                      | Expenditure Category |                                | Expenditure<br>Type Expenditure Type Description               |                   | Raw<br>Cost           | Burden<br>Cost       | Cost                  | Commitments | Balanc<br>Comm |
|---------------------------------------------------------------------------------------------------------------------------------------------------------------------------------------------------------------------------------------------------------------------------------------------------------------------------------------------------------------------------------------------------------------------------------------------------------------------------------------------------------------------------------------------------------------------------------------------------------------------------------------------------------------------------------------------------------------------------------------------------------------------------------------------------------------------------------------------------------------------------------------------------------------------------------------------------------------------------------------------------------------------------------------------------------------------------------------------------------------------------------------------------------------------------------------------------------------------------------------------------------------------------------------------------------------------------------------------------------------------------------------------------------------------------------------------------------------------------------------------------------------------------------------------------------------------------------------------------------------------------------------------------------------------------------------------------------------------------------------------------------------------------------------------------------------------------------------------------------------------------------------------------------------------------------------------------------------------------------------------------------------------------------------------------------------------------------------------------------------|------------------------------------|----------------------|--------------------------------|----------------------------------------------------------------|-------------------|-----------------------|----------------------|-----------------------|-------------|----------------|
|                                                                                                                                                                                                                                                                                                                                                                                                                                                                                                                                                                                                                                                                                                                                                                                                                                                                                                                                                                                                                                                                                                                                                                                                                                                                                                                                                                                                                                                                                                                                                                                                                                                                                                                                                                                                                                                                                                                                                                                                                                                                                                               | Computer & E                       | quipment             | 58090                          | Equipment NonCapitalized                                       | 0.00              | 5,830.10              | 3,206.56             | 9,036.66              | 1,685.16    |                |
|                                                                                                                                                                                                                                                                                                                                                                                                                                                                                                                                                                                                                                                                                                                                                                                                                                                                                                                                                                                                                                                                                                                                                                                                                                                                                                                                                                                                                                                                                                                                                                                                                                                                                                                                                                                                                                                                                                                                                                                                                                                                                                               | Computer & E                       | quipment             | 74104                          | Recovery Lab Equipment Core Use                                | 0.00              | 186.30                | 102.46               | 288.77                | 21.24       |                |
|                                                                                                                                                                                                                                                                                                                                                                                                                                                                                                                                                                                                                                                                                                                                                                                                                                                                                                                                                                                                                                                                                                                                                                                                                                                                                                                                                                                                                                                                                                                                                                                                                                                                                                                                                                                                                                                                                                                                                                                                                                                                                                               | Computer & E                       | quipment Total       |                                |                                                                | 0.00              | 6,016.40              | 3,309.02             | 9,325.42              | 1,706.40    |                |
|                                                                                                                                                                                                                                                                                                                                                                                                                                                                                                                                                                                                                                                                                                                                                                                                                                                                                                                                                                                                                                                                                                                                                                                                                                                                                                                                                                                                                                                                                                                                                                                                                                                                                                                                                                                                                                                                                                                                                                                                                                                                                                               | Fringe Benefits<br>Fringe Benefits |                      | 51180<br>51240                 | FB Post Doctorate & Associates<br>FB Fringe Manual Adjustments | 0.00<br>97,121.45 | 11,283.97<br>(609.95) | 6,206.18<br>(335.47) | 17,490.15<br>(945.42) |             |                |
|                                                                                                                                                                                                                                                                                                                                                                                                                                                                                                                                                                                                                                                                                                                                                                                                                                                                                                                                                                                                                                                                                                                                                                                                                                                                                                                                                                                                                                                                                                                                                                                                                                                                                                                                                                                                                                                                                                                                                                                                                                                                                                               |                                    |                      |                                |                                                                |                   |                       |                      |                       |             |                |
| PDF                                                                                                                                                                                                                                                                                                                                                                                                                                                                                                                                                                                                                                                                                                                                                                                                                                                                                                                                                                                                                                                                                                                                                                                                                                                                                                                                                                                                                                                                                                                                                                                                                                                                                                                                                                                                                                                                                                                                                                                                                                                                                                           |                                    |                      | 51250                          | FICA                                                           | 0.00              | 1,791.76              | 985.47               | 2,777.23              | 0.00        |                |
| Image: State in the state i |                                    | 51260                | Medicare                       | 0.00                                                           | 641.06            | 352.58                | 993.64               | 0.00                  |             |                |
|                                                                                                                                                                                                                                                                                                                                                                                                                                                                                                                                                                                                                                                                                                                                                                                                                                                                                                                                                                                                                                                                                                                                                                                                                                                                                                                                                                                                                                                                                                                                                                                                                                                                                                                                                                                                                                                                                                                                                                                                                                                                                                               |                                    |                      |                                | 97,121.45                                                      | 13,106.84         | 7,208.76              | 20,315.60            | 0.00                  |             |                |
|                                                                                                                                                                                                                                                                                                                                                                                                                                                                                                                                                                                                                                                                                                                                                                                                                                                                                                                                                                                                                                                                                                                                                                                                                                                                                                                                                                                                                                                                                                                                                                                                                                                                                                                                                                                                                                                                                                                                                                                                                                                                                                               |                                    | 67040                | Capital Purchase Equipment     | 0.00                                                           | 7,555.54          | 0.00                  | 7,555.54             | 0.00                  |             |                |
|                                                                                                                                                                                                                                                                                                                                                                                                                                                                                                                                                                                                                                                                                                                                                                                                                                                                                                                                                                                                                                                                                                                                                                                                                                                                                                                                                                                                                                                                                                                                                                                                                                                                                                                                                                                                                                                                                                                                                                                                                                                                                                               |                                    | 69330                | Other Opex Other DGCA Expenses | 0.00                                                           | 0.00              | 0.00                  | 0.00                 | 0.00                  |             |                |
|                                                                                                                                                                                                                                                                                                                                                                                                                                                                                                                                                                                                                                                                                                                                                                                                                                                                                                                                                                                                                                                                                                                                                                                                                                                                                                                                                                                                                                                                                                                                                                                                                                                                                                                                                                                                                                                                                                                                                                                                                                                                                                               |                                    | ng Expense           |                                |                                                                | 0.00              | 7,555.54              | 0.00                 | 7,555.54              | 0.00        |                |
| Data                                                                                                                                                                                                                                                                                                                                                                                                                                                                                                                                                                                                                                                                                                                                                                                                                                                                                                                                                                                                                                                                                                                                                                                                                                                                                                                                                                                                                                                                                                                                                                                                                                                                                                                                                                                                                                                                                                                                                                                                                                                                                                          | ►                                  | ervices              | 55250                          | Professional Service Publication                               | 3,100.00          | 0.00                  | 0.00                 | 0.00                  | 0.00        |                |
|                                                                                                                                                                                                                                                                                                                                                                                                                                                                                                                                                                                                                                                                                                                                                                                                                                                                                                                                                                                                                                                                                                                                                                                                                                                                                                                                                                                                                                                                                                                                                                                                                                                                                                                                                                                                                                                                                                                                                                                                                                                                                                               | Professional                       | Services Total       |                                |                                                                | 3,100.00          | 0.00                  | 0.00                 | 0.00                  | 0.00        |                |