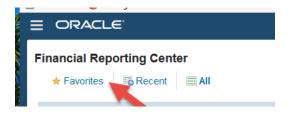

Next time you sign into the Financial Reporting Center, select your favorites to display the RU GL reports.