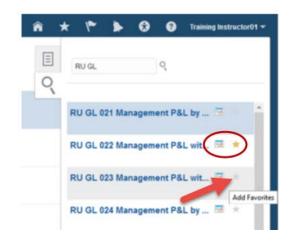

## NAVIGATION

Login to the Financial Management System with your NetID and password.

Select the Financial Reporting Center tile from the home page.

Type RU GL in the search field and select the search icon (magnifying glass)

## Financial Reporting Center

| RU GL                      | Q |
|----------------------------|---|
| ★ Favorites 🐻 Recent 📰 All |   |

A listing of reports matching what was entered in the search field will display. To add these reports to your favorites, click on the star next to the report. Once the star turns gold, it will become a favorite.