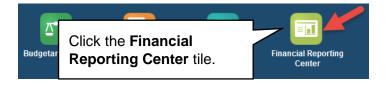

## NAVIGATION

Login to the Financial Management System with your NetID and password.

Select the Financial Reporting Center tile from the home page.

Type RU GL in the search field and select the search icon (magnifying glass)